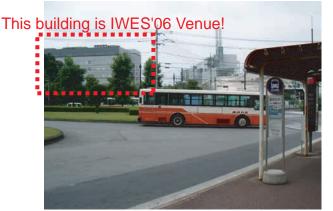

Koen Jyunkan" (Kashiwanoha-Park loop-line

19th, August

00, 13, 38, 45

10, 18, 45, 50

Photo: No. 1 bus stop

9

Photo: Bus stop of "Kokuritu GanSenta" (National Cancer Center).

(4) After taking about 10 minutes, you will arrive at the nearest bus stop to the conference venue. You will also find the building of IWES'06 Venue.