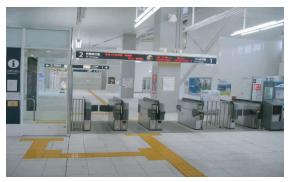

## Access to Venue

From TX (Tsukuba Express) Kashiwanoha Campus Sta. to IWES'06 Venue

(1) After going through the main gate, you will find the bus stop on left side.

Photo: Main gate of TX Kashiwanoha Campus sta.