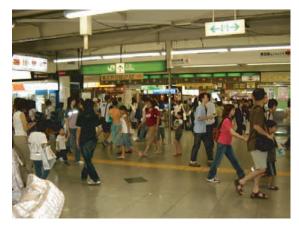

## Access to Venue

From JR Kashiwa Sta. to IWES'06 Venue

Photo: Main gate of JR Kashiwa sta.

(1) After going through the main gate, turn left and go straight.

Photo: Yellow signboard on left-side of the gate