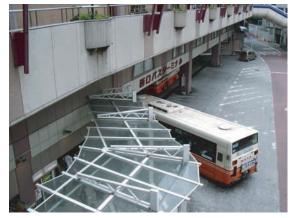

Photo: Entrance of bus terminal

(5) If you go down stairs, then you will find the entrance of bus terminal.

Photo: No. 2 bus stop

(6) Take the bus on the No. 2 bus stop. The bus heads for "Kokuritsu Gan Senta" (National Cancer Center). Get off at "Kokuritsu Gan Senta" (National Cancer Center).