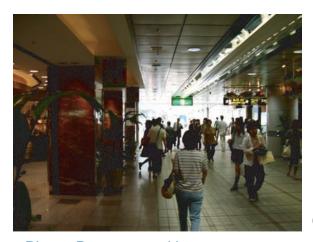

(2) Go to "WEST EXIT". The Yellow signboard shows you the route.

Photo: Route toward bus stops

(3) Walk this way about thirty meters.

Photo: A view from "WEST EXIT"

(4) After walking some meters, you find the bus terminal at downstairs. Please go there.