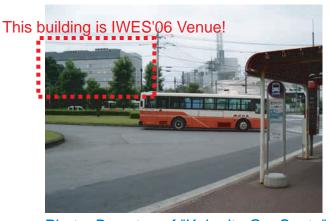

Photo: Bus stop of "Kokuritu GanSenta" (National Cancer Center).

(7) After taking about 30 minutes, you will arrive at the nearest bus stop to the conference venue. You will also find the building of IWES'06 Venue.