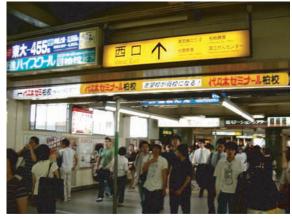

(2) Go to "WEST EXIT". The Yellow signboard shows you the route.

Photo: Route toward bus stops

(3) Walk this way about thirty meters.

Photo: A view from "WEST EXIT"

(4) After walking some meters, you find the bus terminal at downstairs. Please go there.